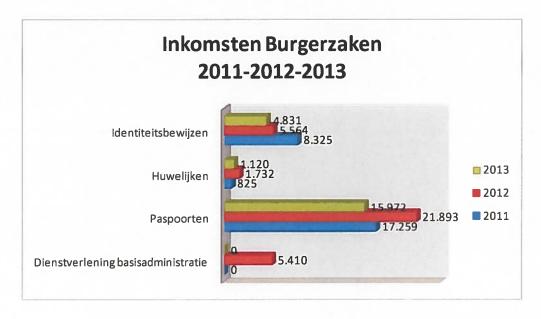

Onderstaand volgt een overzicht van de in 2013 ontvangen heffingen. Ter vergelijking zijn in de tabel ook de cijfers van 2012 opgenomen.

|                                     | <u>Begroot</u> | Rekening | Rekening | 2013 t.o.v. 201 | <u>12</u> |
|-------------------------------------|----------------|----------|----------|-----------------|-----------|
|                                     | 2013           | 2013     | 2012     | <u>Afname</u>   | Toename   |
| Motorijtuigbelasting                | 126.000        | 114.469  | 113.764  |                 | 705       |
| Directeur-en Vestigingsvergunningen | 55.000         | 63.327   | 54.752   |                 | 8.575     |
| Horecavergunningen                  | 69.500         | 75.222   | 63.924   |                 | 11.298    |
| Havengelden                         | 60.000         | 64.329   | 72.168   | 7.839           |           |
| Luchthaventoeslag en Landingsgelden | 85.000         | 98.216   | 95.198   |                 | 3.018     |
| Logeerbelasting                     | 62.500         | 73.790   | 68.014   |                 | 5.776     |
| Paspoorten etc. Burgerzaken         | 39.000         | 34.817   | 38.817   | 4.000           |           |
| Ouderbijdrage Kinderopvang          | 44.000         | 45.276   | 43.567   |                 | 1.709     |
| Bouwleges                           | 20.000         | 16.545   | 17.593   | 1.048           |           |
| Erfpacht en Verhuur Gebouwen        | 63.000         | 58.037   | 35.814   |                 | 22.223    |
| Rijbewijzen                         | 12.000         | 9.925    | 9.914    |                 | 11        |
| Bijdrage Vervoer Studenten          | 20.000         | 19.000   | 13.400   |                 | 5.600     |
| Total                               | 656.000        | 672.953  | 626.925  | 12887           | 58.915    |
| Mutatie 2013 t.o.v. 2012            |                |          | 46.028   |                 | 46.028    |