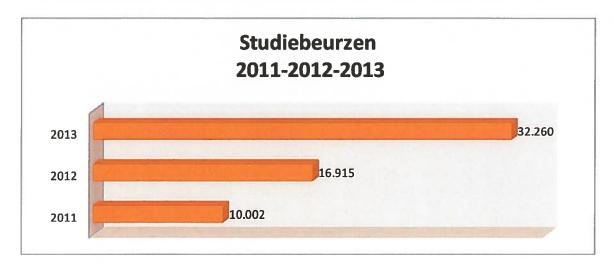

ociale Vormings Plicht                      | 237.342    | 246.211   | 240.053    | 6.158  |
| 64800003 Studiefondsen en studiebeursen               | 16.915     | 40.000    | 32.260     | 7.740  |
| 64800007 Departement van Onderwijs                    | 139.387    | 159.298   | 100.354    | 58.944 |
| Gemeenschappelijke uitgaven/inkomsten onderwijs Total | 762.062    | 808.754   | 737.444    | 71.310 |
| I. ONDERWUS Total                                     | 1.053.987  | 1.146.869 | 1.079.448  | 67.421 |

De belangrijkste afwijkingen binnen de functies zijn:

# 64800003 Studiefondsen en studiebeurzen

Op deze functie wordt er minder uitgegeven dan geraamd. De uitgaven zijn wel meer dan vorig jaar maar er wordt minder van de regeling gebruik gemaakt dan in eerste instantie was geraamd.



Pagina 50 van 83

For identification purposes

# 64800007 Departement van Onderwijs

In 2013 zijn geen grote uitgaven gedaan op onderhoud gebouwen. Dit wordt veroorzaakt doordat in het kader van het project renovatie schoolhuisvesting via de renteloze lening van het Ministerie van OCW vrijwel geen regulier onderhoud plaatsvindt. Vandaar dat op de lastenkant binnen deze functie een hoge onderuitputting te zien is.

|                                                       | Realisatie | Begroting | Realisatie |         |
|-------------------------------------------------------|------------|-----------|------------|---------|
| Baten                                                 | 2012       | 2013      | 2013       | Saldo   |
| - 4. ONDERWIJS                                        |