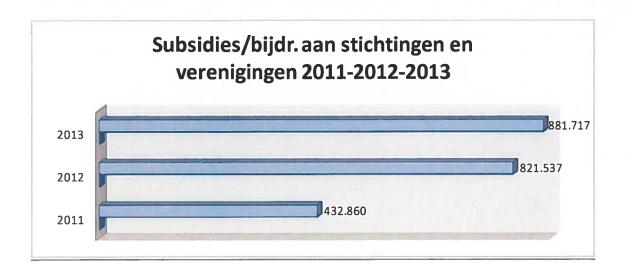

# **Subsidies**

De subsidies zijn in de oorspronkelijke begroting 2013 aanzienlijk verhoogd. Daarnaast zijn er in de begrotingswijzigingen nog aanpassingen verricht op deze budgetten. Een specificatie van de subsidies is terug vinden in de bijlagen bij deze jaarrekening.