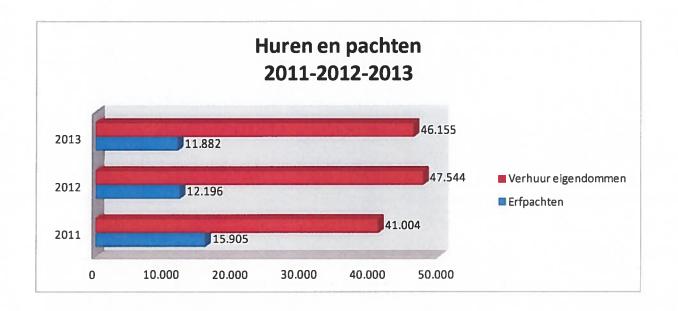

# 3.6 Grondbeleid

Aangezien 96% van de gronden op het eiland Saba zich in particuliere handen bevindt, is het beleid ten aanzien van de overige gronden marginaal. De inkomsten van in langdurige erfpacht uitgegeven gronden bedroegen \$ 11.882 en de verhuur van gebouwen en terreinen leverde in 2013 een bedrag op van \$ 46.155.