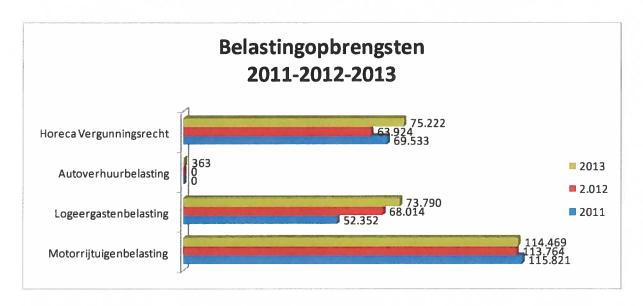

# 3.1 Lokale heffingen

De lokale heffingen in 2013 ten opzichte van 2012 toegenomen met \$ 46.028 en bedragen \$ 672,953. Dit is ook meer dan oorspronkelijk was begroot. Hoewel de stijging ten opzichte van 2012 significant is dient te worden bedacht dat de totale lokale inkomsten slechts 5.74% bedragen van de totale inkomsten.

Onderstaand volgt een overzicht van de in 2013 ontvangen heffingen. Ter vergelijking zijn in de tabel ook de cijfers van 2012 opgenomen.

|                                     | <u>Begroot</u> | Rekening | Rekening | 2013 t.o.v. 201 | <u>12</u> |
|-------------------------------------|----------------|----------|----------|-----------------|-----------|
|                                     | 2013           | 2013     | 2012     | <u>Afname</u>   | Toename   |
| Motorijtuigbelasting                | 126.000        | 114.469  | 113.764  |                 | 705       |
| Directeur-en Vestigingsvergunningen | 55.000         | 63.327   | 54.752   |                 | 8.575     |
| Horecavergunningen                  | 69.500         | 75.222   | 63.924   |                 | 11.298    |
| Havengelden                         | 60.000         | 64.329   | 72.168   | 7.839           |           |
| Luchthaventoeslag en Landingsgelden | 85.000         | 98.216   | 95.198   |                 | 3.018     |
| Logeerbelasting                     | 62.500         | 73.790   | 68.014   |                 | 5.776     |
| Paspoorten etc. Burgerzaken         | 39.000         | 34.817   | 38.817   | 4.000           |           |
| Ouderbijdrage Kinderopvang          | 44.000         | 45.276   | 43.567   |                 | 1.709     |
| Bouwleges                           | 20.000         | 16.545   | 17.593   | 1.048           |           |
| Erfpacht en Verhuur Gebouwen        | 63.000         | 58.037   | 35.814   |                 | 22.223    |
| Rijbewijzen                         | 12.000         | 9.925    | 9.914    |                 | 11        |
| Bijdrage Vervoer Studenten          | 20.000         | 19.000   | 13.400   |                 | 5.600     |
| Total                               | 656.000        | 672.953  | 626.925  | 12887           | 58.915    |
| Mutatie 2013 t.o.v. 2012            |                |          | 46.028   |                 | 46.028    |

Net zoals in voorgaande jaren is in 2013 (nog) geen gebruik gemaakt van het opleggen van de afvalstoffenheffing. Twijfels over de rechtsbasis voor het kunnen opleggen van de heffing en de administratieve afwikkeling van de inning waren hiervan de oorzaak. Als deze problemen zijn opgelost zal in 2014 de invordering van de heffing verlopen via de maandelijkse rekeningen van de Saba Electric Company (SEC).

Lokale heffingen zijn een belangrijke bron van inkomsten. In 2014 zijn de tarieven van de motorrijtuigen belasting en de luchthavenbelasting verhoogd. Een verdere verhoging van de lokale heffingen wordt gezien de hoge kosten van levensonderhoud niet verantwoord geacht.

Er bestaat (nog) geen beleid ten aanzien van kwijtscheldingen.

Pagina 15 van 83

For identification purposes