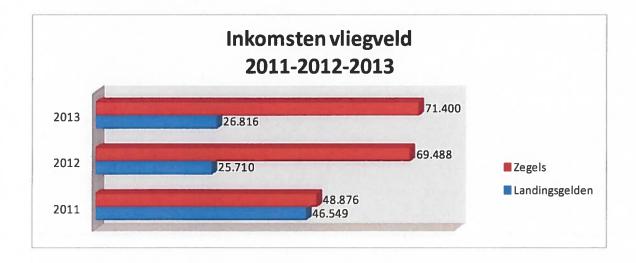

Onderstaand volgt een overzicht van de in 2013 ontvangen heffingen. Ter vergelijking zijn in de tabel ook de cijfers van 2012 opgenomen.

|                                     | <u>Begroot</u> | Rekening | Rekening | 2013 t.o.v. 201 | <u>12</u> |
|-------------------------------------|----------------|----------|----------|-----------------|-----------|
|                                     | 2013           | 2013     | 2012     | <u>Afname</u>   | Toename   |
| Motorijtuigbelasting                | 126.000        | 114.469  | 113.764  |                 | 705       |
| Directeur-en Vestigingsvergunningen | 55.000         | 63.327   | 54.752   |                 | 8.575     |
| Horecavergunningen                  | 69.500         | 75.222   | 63.924   |                 | 11.298    |
| Havengelden                         | 60.000         | 64.329   | 72.168   | 7.839           |           |
| Luchthaventoeslag en Landingsgelden | 85.000         | 98.216   | 95.198   |                 | 3.018     |
| Logeerbelasting                     | 62.500         | 73.790   | 68.014   |                 | 5.776     |
| Paspoorten etc. Burgerzaken         | 39.000         | 34.817   | 38.817   | 4.000           |           |
| Ouderbijdrage Kinderopvang          | 44.000         | 45.276   | 43.567   |                 | 1.709     |
| Bouwleges                           | 20.000         | 16.545   | 17.593   | 1.048           |           |
| Erfpacht en Verhuur Gebouwen        | 63.000         | 58.037   | 35.814   |                 | 22.223    |
| Rijbewijzen                         | 12.000         | 9.925    | 9.914    |                 | 11        |
| Bijdrage Vervoer Studenten          | 20.000         | 19.000   | 13.400   |                 | 5.600     |
| Total                               | 656.000        | 672.953  | 626.925  | 12887           | 58.915    |
| Mutatie 2013 t.o.v. 2012            |                |          | 46.028   |                 | 46.028    |