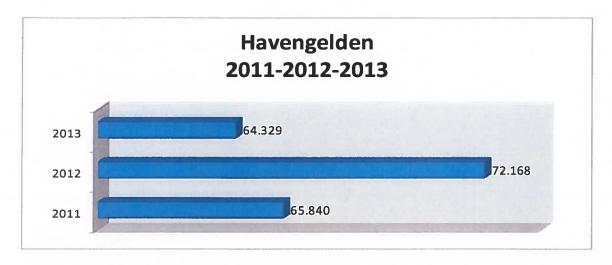

Onderstaand volgt een overzicht van de in 2013 ontvangen heffingen. Ter vergelijking zijn in de tabel ook de cijfers van 2012 opgenomen.

|                                     | <u>Begroot</u> | Rekening | Rekening | 2013 t.o.v. 201 | <u>12</u> |
|-------------------------------------|----------------|----------|----------|-----------------|-----------|
|                                     | 2013           | 2013     | 2012     | <u>Afname</u>   | Toename   |
| Motorijtuigbelasting                | 126.000        | 114.469  | 113.764  |                 | 705       |
| Directeur-en Vestigingsvergunningen | 55.000         | 63.327   | 54.752   |                 | 8.575     |
| Horecavergunningen                  | 69.500         | 75.222   | 63.924   |                 | 11.298    |
| Havengelden                         | 60.000         | 64.329   | 72.168   | 7.839           |           |
| Luchthaventoeslag en Landingsgelden | 85.000         | 98.216   | 95.198   |                 | 3.018     |
| Logeerbelasting                     | 62.500         | 73.790   | 68.014   |                 | 5.776     |
| Paspoorten etc. Burgerzaken         | 39.000         | 34.817   | 38.817   | 4.000           |           |
| Ouderbijdrage Kinderopvang          | 44.000         | 45.276   | 43.567   |                 | 1.709     |
| Bouwleges                           | 20.000         | 16.545   | 17.593   | 1.048           |           |
| Erfpacht en Verhuur Gebouwen        | 63.000         | 58.037   | 35.814   |                 | 22.223    |
| Rijbewijzen                         | 12.000         | 9.925    | 9.914    |                 | 11        |
| Bijdrage Vervoer Studenten          | 20.000         | 19.000   | 13.400   |                 | 5.600     |
| Total                               | 656.000        | 672.953  | 626.925  | 12887           | 58.915    |
| Mutatie 2013 t.o.v. 2012            |                |          | 46.028   |                 | 46.028    |