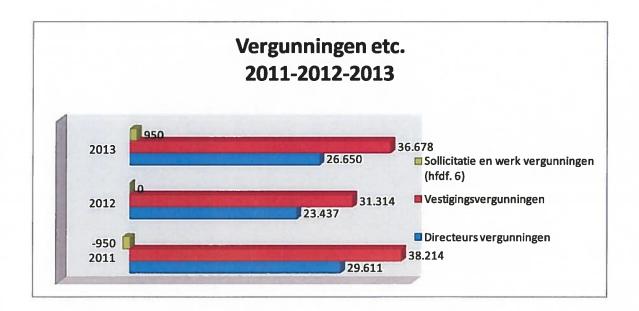

Onderstaand volgt een overzicht van de in 2013 ontvangen heffingen. Ter vergelijking zijn in de tabel ook de cijfers van 2012 opgenomen.

|                                     | <u>Begroot</u> | Rekening | Rekening | 2013 t.o.v. 201 | <u>12</u> |
|-------------------------------------|----------------|----------|----------|-----------------|-----------|
|                                     | 2013           | 2013     | 2012     | <u>Afname</u>   | Toename   |
| Motorijtuigbelasting                | 126.000        | 114.469  | 113.764  |                 | 705       |
| Directeur-en Vestigingsvergunningen | 55.000         | 63.327   | 54.752   |                 | 8.575     |
| Horecavergunningen                  | 69.500         | 75.222   | 63.924   |                 | 11.298    |
| Havengelden                         | 60.000         | 64.329   | 72.168   | 7.839           |           |
| Luchthaventoeslag en Landingsgelden | 85.000         | 98.216   | 95.198   |                 | 3.018     |
| Logeerbelasting                     | 62.500         | 73.790   | 68.014   |                 | 5.776     |
| Paspoorten etc. Burgerzaken         | 39.000         | 34.817   | 38.817   | 4.000           |           |
| Ouderbijdrage Kinderopvang          | 44.000         | 45.276   | 43.567   |                 | 1.709     |
| Bouwleges                           | 20.000         | 16.545   | 17.593   | 1.048           |           |
| Erfpacht en Verhuur Gebouwen        | 63.000         | 58.037   | 35.814   |                 | 22.223    |
| Rijbewijzen                         | 12.000         | 9.925    | 9.914    |                 | 11        |
| Bijdrage Vervoer Studenten          | 20.000         | 19.000   | 13.400   |                 | 5.600     |
| Total                               | 656.000        | 672.953  | 626.925  | 12887           | 58.915    |
| Mutatie 2013 t.o.v. 2012            |                |          | 46.028   |                 | 46.028    |